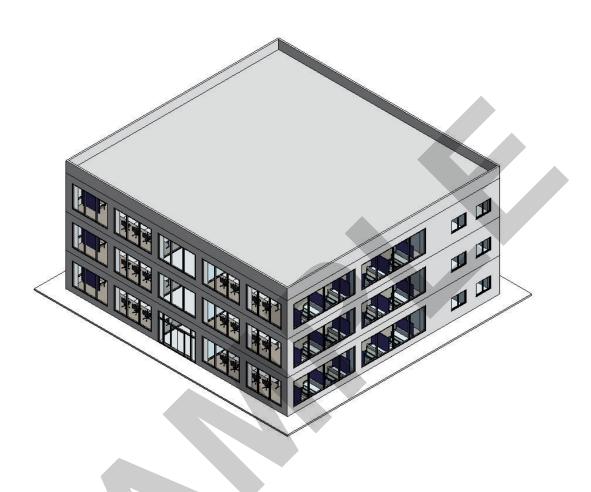

|    |
|    | 1. アンダーレイの設定            |    |
|    | 2. パラペットの壁を作図           |    |
| (  | 3. 屋根の作図                |    |
| 8. |                         |    |
| 9. |                         |    |
|    | 1. 既定の 3D ビューを表示        |    |
|    | 2. マテリアルを設定             |    |
| 10 |                         |    |
|    | 1. 断面ビューを作成             |    |
|    | 2. 部屋名を記入               |    |
| 11 |                         |    |
|    | 1. ドアの集計表               |    |
| 12 |                         |    |
|    | 1. プロジェクト情報             |    |
| 2  | 2. シートの作成               |    |
|    | ■ 2階・3階平面図              |    |
|    | ■ 断面図                   |    |
|    | ■ 立面図                   |    |
|    | ■  皂钼図                  | 33 |

## 1. 演習課題

基礎\_課題②は、基礎\_課題①で作成したデータを使用して下記のように3階建てのモデルを作成します。



## 1. 名前を付けて保存

作成した「基礎\_課題①\_〇〇〇〇.rfa」のデータを開いて「名前を付けて保存」します。ファイル名は、「基礎\_課題②\_〇〇〇〇.rvt」で保存します。(〇〇〇〇〇は、自身の名前です。)任意のフォルダに保存してください。